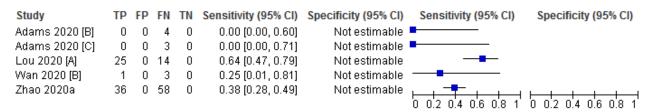

Ma 2020a             | 215 | 0   | -1  | 4   | 1.00 (0.97, 1.00)    | 1.00 [0.40, 1.00]    |                      |                      |
| Wan 2020 [8]         | 7   | 0   | 6   | 0   | 0.54 (0.25, 0.91)    | Not estimable        |                      |                      |
| Zhang 2020d          | 127 | - 4 | 27  | 667 | 0.82 [0.76, 0.88]    | 0.99 [0.98, 1.00]    | -                    |                      |
| Zhao 2020a           | 161 | 2   | 12  | 211 | 0.93 [0.88, 0.96]    | 0.99[0.97, 1.00]     | •                    |                      |
| Zhao 2020b           | 67  | 10  | 2   | 402 | 0.97 (0.90, 1.00)    | 0.96 (0.96, 0.99)    |                      |                      |



#### Test 27. Total antibodies (Ab) (1 to 7 days)

#### Total antibodies (Ab) (1 to 7 days)



#### Test 29. Total antibodies (Ab) (8 to 14 days)

#### Total antibodies (Ab) (8 to 14 days)

| TP  | FP                     | FN                               | ΤN                                                   | Sensitivity (95% CI)                                 | Specificity (95% CI)                                 | Sensitivity (95% CI)                                 | Specificity (95% CI)