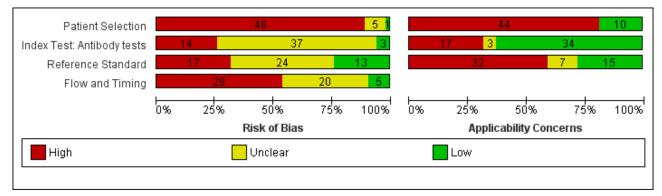

ame was withheld, and 20 classified as using inhouse methods (11 ELISA, 4 CLIA and 5 other approaches).

There were 34 evaluations of lateral flow assays, 23 were described as or discovered to be CGIA, two were FIAs and nine were not described. Thirty-one of the 34 evaluations used commercially available lateral flow assays and three were in-house (including two CGIA and one FIA). Of the 34 evaluations, only three used whole blood (two using the Vivadiag test), and only two used the assays as point-of-care tests rather than in a laboratory setting.

#### Methodological quality of included studies

We report the overall methodological quality assessed using the QUADAS-2 tool for all included studies (n = 54) in Figure 2 (Whiting 2011). See Appendix 10 for study-level ratings by quality.





Overall, we judged risk of bias to be high in 48 (89%) studies concerning how participants were selected, 14 (26%) studies related to application of the index test, 17 (31%) through concerns about the reference standard and 29 (54%) for issues related to participant flow and timing. No study had low risk in all domains. We judged that there were high concerns about the applicability of the evidence related to participants in 44 (81%) studies, 17 (31%) related to the index test and 32 (59%) related to the reference standard. Explanations of how we have reached these judgements are given below and in the Characteristics of included studies table.

#### **Participant selection**

For participant selection, we judged only one study to be at low risk of bias and five to be of unclear risk. Th