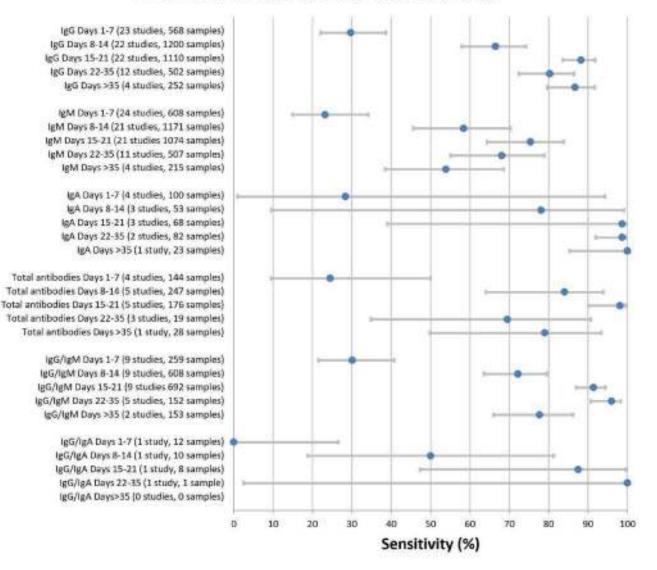

### TABLE OF CONTENTS

| HEADER                                           | 1   |
|--------------------------------------------------|-----|
| ABSTRACT                                         | 1   |
| PLAIN LANGUAGE SUMMARY                           | 3   |
| SUMMARY OF FINDINGS                              | 5   |
| BACKGROUND                                       | 7   |
| OBJECTIVES                                       | 8   |
| METHODS                                          | 9   |
| RESULTS                                          | 12  |
| Figure 1                                         | 13  |
| Figure 2.                                        | 15  |
| Figure 3                                         | 17  |
| Figure 4                                         | 18  |
| Figure 5                                         | 20  |
| Figure 6.                                        | 22  |
| Figure 7.                                        | 25  |
| ت<br>Figure 8.                                   | 26  |
| ت<br>Figure 9                                    | 27  |
| DISCUSSION                                       | 28  |
| AUTHORS' CONCLUSIONS                             | 30  |
| ACKNOWLEDGEMENTS                                 | 31  |
| REFERENCES                                       | 33  |
| CHARACTERISTICS OF STUDIES                       | 49  |
| DATA                                             | 218 |
| Test 1. IgG (all time points)                    | 222 |
| Test 2. IgG (1 to 7 days)                        | 223 |
| Test 3. IgG (8 to 14 days)                       | 224 |
| Test 4. IgG (15 to 21 days)                      | 225 |
| Test 5. IgG (22 to 35 days)                      | 226 |
| Test 6. IgG (over 35 days)                       | 226 |
| Test 7. IgM (all time points)                    | 227 |
| Test 8. IgM (at the points)                      | 228 |
| Test 9. IgM (0 to 14 days)                       | 229 |
| Test 10. IgM (15 to 21 days)                     | 229 |
| Test 11. IgM (12 to 25 days)                     | 230 |
| Test 12. IgM (over 35 days)                      |     |
|                                                  | 231 |
| Test 13. IgG/IgM (all time points)               | 232 |
| Test 14. IgG/IgM (1 to 7 days)                   | 233 |
| Test 15. IgG/IgM (8 to 14 days)                  | 233 |
| Test 16. IgG/IgM (15 to 21 days)                 | 234 |
| Test 17. IgG/IgM (22 to 35 days)                 | 234 |
| Test 18. IgG/IgM (over 35 days)                  | 235 |
| Test 19. IgA (all time points)                   | 235 |
| Test 20. IgA (1 to 7 days)                       | 235 |
| Test 21. IgA (8 to 14 days)                      | 235 |
| Test 22. IgA (15 to 21 days)                     | 236 |
| Test 23. IgA (22 to 35 days)                     | 236 |
| Test 24. IgA (over 35 days)                      | 236 |
| Test 25. Total antibodies (Ab) (all time points) | 236 |
| Test 27. Total antibodies (Ab) (1 to 7 days)     | 237 |
| Test 29. Total antibodies (Ab) (8 to 14 days)    | 237 |
| Test 30. Total antibodies (Ab) (15 to 21 days)   | 237 |