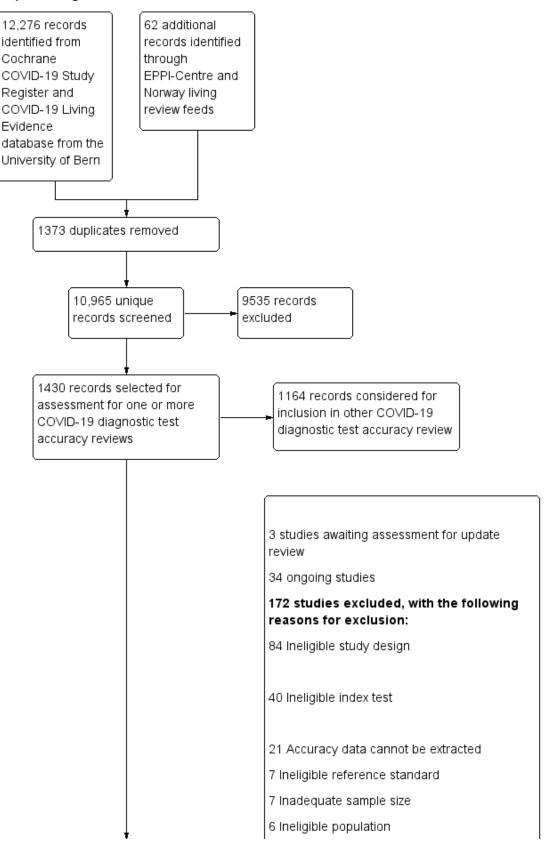

he six reviews, we assessed 267 full-text reports for inclusion in this review. See Figure 1 for the PRISMA flow diagram of search and eligibility results (McInnes 2018; Moher 2009). We included 54 studies from 57 reports in this review, three studies are awaiting assessment including two foreign language papers and one study of neutralising antibodies (Characteristics of studies awaiting classification), 34 are ongoing studies (Characteristics of ongoing studies), and we excluded 172 publications. Exclusions were mainly due to ineligible study designs (n = 84) or index tests (n = 40), or because we could not extract or reconstruct 2x2 data (n = 21). The reasons for exclusion of all 172 publications are provided in Characteristics of excluded studies.



#### Figure 1. Study flow diagram





#### Figure 1. (Continued)



The 57 included study reports relate to 54 separate studies, six studies (Gao 2020a; Liu 2020d [A]; Pan 2020a; Okba 2020a; Wang 2020a [A]; Zhao 2020a), having two publications each, and three studies providing data for two separate cohorts of participants (Cassaniti 2020 (A); Cassaniti 2020 (B); Garcia 2020 (A); Garcia 2020 (B); Long 2020 (A); Long 2020 (B). Of the 57 study reports, 28 studies are available only as preprints and four as preprints with subsequent journal publications. (Please note when naming studies, we use the letters (A), (B), (C) in standard brackets to indicate multiple studies from the same publication, and the letters [A], [B], [C] etc. in square brackets to indicate data on different tests evaluated in the same study).

#### **Descr