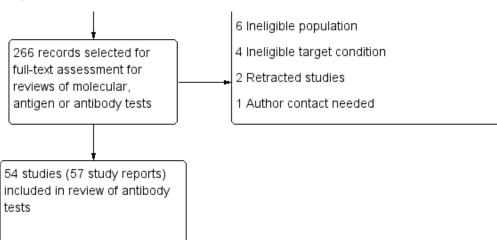

full-text reports for inclusion in this review. See Figure 1 for the PRISMA flow diagram of search and eligibility results (McInnes 2018; Moher 2009). We included 54 studies from 57 reports in this review, three studies are awaiting assessment including two foreign language papers and one study of neutralising antibodies (Characteristics of studies awaiting classification), 34 are ongoing studies (Characteristics of ongoing studies), and we excluded 172 publications. Exclusions were mainly due to ineligible study designs (n = 84) or index tests (n = 40), or because we could not extract or reconstruct 2x2 data (n = 21). The reasons for exclusion of all 172 publications are provided in Characteristics of excluded studies.



#### Figure 1. Study flow diagram





#### Figure 1. (Continued)



The 57 included study reports relate to 54 separate studies, six studies (Gao 2020a; Liu 2020d [A]; Pan 2020a; Okba 2020a; Wang 2020a [A]; Zhao 2020a), having two publications each, and three studies providing data for two separate cohorts of participants (Cassaniti 2020 (A); Cassaniti 2020 (B); Garcia 2020 (A); Garcia 2020 (B); Long 2020 (A); Long 2020 (B). Of the 57 study reports, 28 studies are available only as preprints and four as preprints with subsequent journal publications. (Please note when naming studies, we use the letters (A), (B), (C) in standard brackets to indicate multiple studies from the same publication, and the letters [A], [B], [C] etc. in square brackets to indicate data on different tests evaluated in the same study).

#### **Description of included studies**

Th